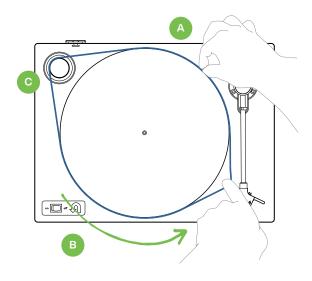

## 2 Belt installation and changing speeds

- Wrap the belt around the pulley groove. Then hold the belt along the platter's back edge with your right hand.
- Keeping your right hand in place, use your left hand to guide the belt around the edge of the platter.
- To change speeds, move the belt to the top pulley groove (33 RPM) or bottom groove (45 RPM).

The belt should be relatively loose – this helps prevent motor vibrations from reaching the stylus and minimizes platter speed variation. Avoid pulling on the belt or pulley during installation.