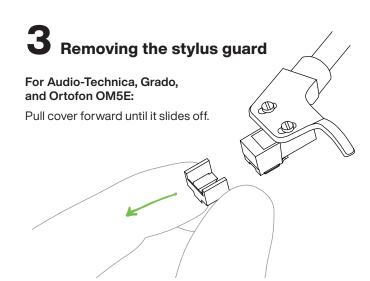

de

### 1 Initial setup

- A Place the platter on the center spindle.
- B Slide the dust cover onto the hinges.
- Connect the power adapter to the jack on the back of your Orbit.
- Connect to your sound system using the included RCA cables.





## 2 Belt installation and changing speeds

- Wrap the belt around the pulley groove. Then hold the belt along the platter's back edge with your right hand.
- Keeping your right hand in place, use your left hand to guide the belt around the edge of the platter.
- To change speeds, move the belt to the top pulley groove (33 RPM) or bottom groove (45 RPM).

The belt should be relatively loose – this helps prevent motor vibrations from reaching the stylus and minimizes platter speed variation. Avoid pulling on the belt or pulley during installation.





#### Using the built-in phono preamp



The built-in preamp is set to "on" out of the box. To disable it, press the bypass switch. The preamp is enabled when the LED light is on.



With the built-in preamp enabled, you can connect your Orbit directly to powered speakers or an amplifier using the included RCA cables.

#### Using an external phono preamp



If your Orbit doesn't have a built-in preamp, you can connect it to a standalone phono preamp then connect to powered speakers or an amplifier.



You can also connect your Orbit directly to any receiver or amplifier that has a clearly marked "phono" input on the back.

#### **Additional support**



Setup videos & tutorials uturnaudio.com/orbit-setup



Email support@uturnaudio.com



**Phone** (781) 451-1445

#### 3-year warranty