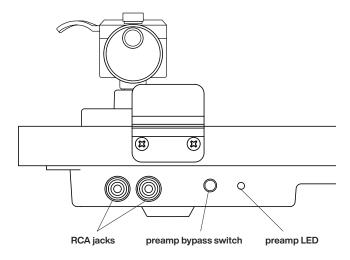

#### Using the built-in phono preamp

The built-in preamp is set to "on" out of the box. To disable it, press the bypass switch. The preamp is enabled when the LED light is on.

With the built-in preamp enabled, you can connect your Orbit directly to powered speakers or an amplifier using the included RCA cables.