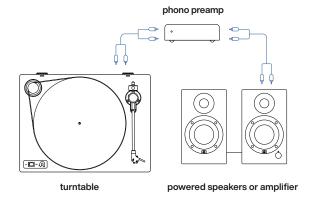

#### Using an external phono preamp

If your Orbit doesn't have a built-in preamp, you can connect it to a standalone phono preamp then connect to powered speakers or an amplifier.

You can also connect your Orbit directly to any receiver or amplifier that has a clearly marked "phono" input on the back.