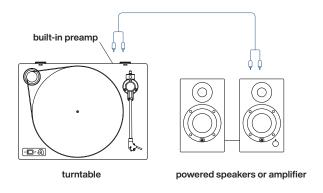

#### Using the built-in phono preamp

The built-in preamp is set to "on" out of the box. To disable it, press the bypass switch. The preamp is enabled when the LED light is on.

With the built-in preamp enabled, you can connect your Orbit directly to powered speakers or an amplifier using the included RCA cables.