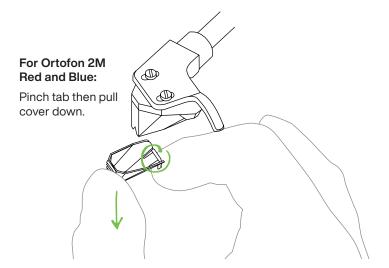

### 1 Initial setup

- A Place the platter on the center spindle.
- B Slide the dust cover onto the hinges.
- Connect the power adapter to the jack on the back of your Orbit.
- Connect to your sound system using the included RCA cables.





## 2 Belt installation and changing speeds

- Wrap the belt around the pulley groove. Then hold the belt along the platter's back edge with your right hand.
- Keeping your right hand in place, use your left hand to guide the belt around the edge of the platter.
- To change speeds, move the belt to the top pulley groove (33 RPM) or bottom groove (45 RPM).

The belt should be relatively loose – this helps prevent motor vibrations from reaching the stylus and minimizes platter speed variation. Avoid pulling on the belt or pulley during installation.





#### Using the built-in phono preamp



The built-in preamp is set to "on" out of the box. To disable it, press the bypass switch. The preamp is enabled when the LED light is on.



With the built-in preamp enabled, you can connect your Orbit directly to powered speakers or an amplifier using the included RCA cables.

#### Using an external phono preamp



If your Orbit doesn't have a built-in preamp, you can connect it to a standalone phono preamp then connect to powered speakers or an amplifier.



You can also connect your Orbit directly to any receiver or amplifier that has a clearly marked "phono" input on the back.

#### **Additional support**



Setup videos & tutorials uturnaudio.com/orbit-setup



Email support@uturnaudio.com



**Phone** (781) 451-1445

#### 3-year warranty