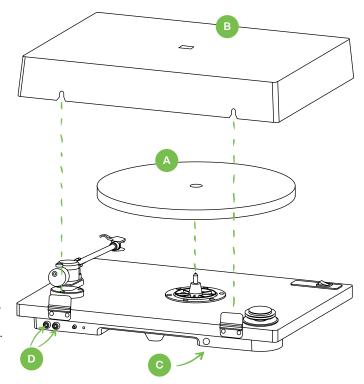

### 1 Initial setup

- A Place the platter on the center spindle.
- B Slide the dust cover onto the hinges.
- Connect the power adapter to the jack on the back of your Orbit.
- Connect to your sound system using the included RCA cables.