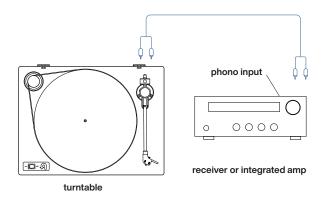

#### Using an external phono preamp

If your Orbit doesn't have a built-in preamp, you can connect it to a standalone phono preamp then connect to powered speakers or an amplifier.

You can also connect your Orbit directly to any receiver or amplifier that has a clearly marked "phono" input on the back.